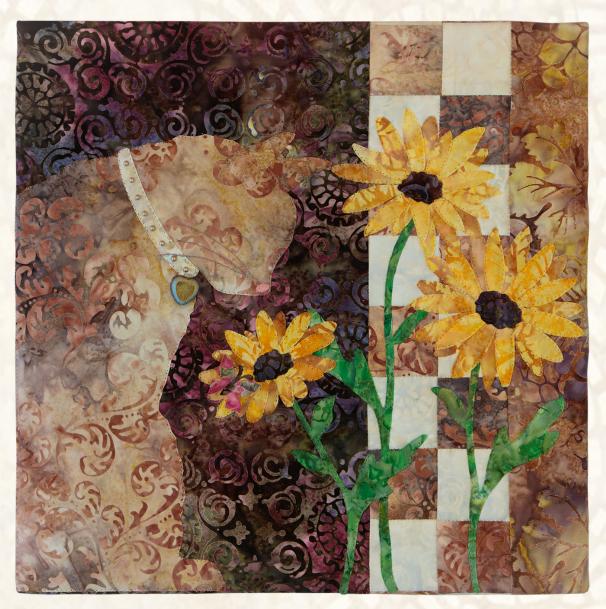

## Dolce Vita

by McKenna Ryan

Margherita 12" x 12"

Please refer to individual patterns and photos on pattern covers as a guide when cutting your kit.

We strongly suggest you thoroughly read the Materials Needed List on the pattern before cutting your kit to familiarize yourself with the fabrics and pattern as well as checking our website www.pineneedles.com for any corrections that may have been issued to the pattern or the shop guide.

| DV03 - Margherita |                         |                                                                  |                           |  |
|-------------------|-------------------------|------------------------------------------------------------------|---------------------------|--|
| Fabric            | SKU                     | Placement                                                        | Single Quilt              |  |
|                   | AYP 16695-102<br>Merlot | Background 1; Flower Centers A3,<br>B4 and C4; Butterfly Body D3 | % yard or 12½" x 21"      |  |
|                   | AYP 16691-163<br>Spice  | Pieced Background 2; Cat Body 2;<br>Cat Ears 1 and 3             | ⅓ yard<br>*for best color |  |
|                   | AYP 16695-15<br>Ivory   | Pieced Background 2                                              | ⅓ yard or 3" x 26"        |  |
|                   | AYP 16696-102<br>Merlot | Background 3                                                     | ¼ yard or 5¾" x 19"       |  |
|                   | AYP 16691-14<br>Natural | Cat Collar 4                                                     | ⅓ yard or 2" x 4"         |  |
|                   | AYP 16692-124<br>Maize  | Flower Petals A1, A2, B1, B2, B3,<br>C1, C2 and C3               | ⅓ yard or 4½" x 22"       |  |

| AYP 16693-7<br>Green    | Flower Stems and Leaves 5, 6 and 7 | ⅓ yard or 4½" x 22" |
|-------------------------|------------------------------------|---------------------|
| AYP 16693-206<br>Sunset | Butterfly Wings D1 and D2          | ⅓ yard or 2" x 4"   |